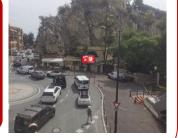

#### **DESCRIPTION**

This impactful LED digital screen targets heavy vehicle and pedestrian traffic at the entrance to Port Hercule, coming from Place d'Armes. It is also located at the junction of Avenue de la Quarantaine which serves the Parking des Pêcheurs recommended for accessing Monaco Ville and its Rock (Prince's Palace, Administrations, Oceanographic Museum, restaurants).

Opportunity to be booked as a single unit or within network for 1 to 4 weeks.

Please also kindly note the possibility to book this site for a long term period from 3 to 12 months under the reference LC 26.