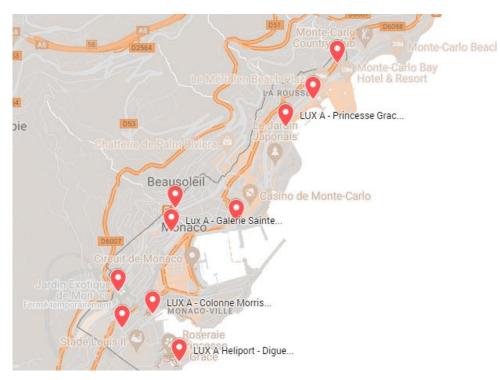

# **LIGHTBOXES LUX NETWORK – LUX A**

|                                                                   |                            | LUX A                                         |
|-------------------------------------------------------------------|----------------------------|-----------------------------------------------|
| HARBOUR / CONDAMINE                                               | OSTENDE AVENUE             | FACING BANK ON THE WAY TO CASINO FROM HARBOUR |
| City center                                                       |                            |                                               |
| RAILWAY STATION                                                   | SAINTE DEVOTE GALLERY      | BLUE AREA                                     |
|                                                                   | RAILWAY STATION STE DEVOTE | GLORIETTE VILLA                               |
| LARVOTTO                                                          | LARVOTTO N°3               | FROM MONACO TO MENTON                         |
| Beach, residential area & Grimaldi Forum congress center + hotels | PRINCESSE GRACE            | GRIMALDI FORUM FROM MONACO TO MENTON          |
| FONTVIEILLE                                                       | FONTVIEILLE                | FONTVIEILLE AVENUE                            |
| Shopping and Business area                                        | M ORRIS COLUMN             | SHOPPING CENTER                               |
| Louis II stadium                                                  | HELIPORT                   | COLUMBUSHOTELAREA                             |
| Heliport                                                          |                            |                                               |
| CITY ENTRANCES (EAST & WEST)                                      | STROMAN                    | TESTIM ONIO II                                |

Dynamic map available **HERE** 