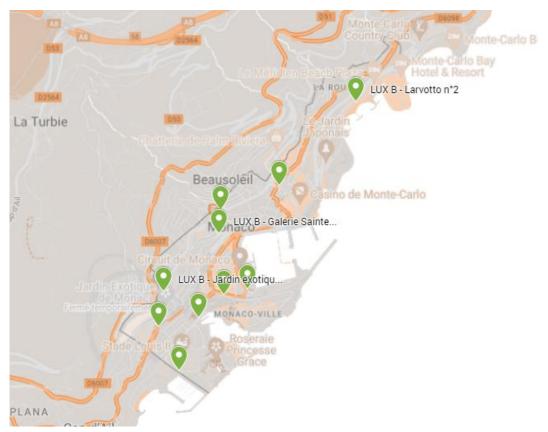

# **LIGHTBOXES LUX NETWORK – LUX B**

|                                                      |                         | LUX B                       |
|------------------------------------------------------|-------------------------|-----------------------------|
| HARBOUR / CONDAMINE                                  | PORT AVENUE             | CONDAM INE MARKET           |
| City center                                          | ALBERT 1ER              | FACING THEATRE DES VARIETES |
| MONTE CARLO                                          | TOURISM BOARD           | BOULEVARD DES MOULINS       |
| Shopping, business and residential area, near Casino |                         |                             |
| RAILWAY STATION                                      | SAINTE DEVOTE GALLERY   | BROWN AREA                  |
|                                                      | SAINTE DEVOTE - OUTDOOR | NEW RAILWAY STATION         |
| LARVOTTO                                             | LARVOTTO N°2            | FROM MONACO TO MENTON       |
| Beach, residential area & Grimaldi Forum congress    |                         |                             |
| center + hotels                                      |                         |                             |
| FONTVIEILLE                                          | LOUIS II STADIUM        | GUELFES AVENUE              |
| Shopping and Business area                           | M ORRIS COLUMN          | SHOPPING MALL               |
| Louis II stadium                                     |                         |                             |
| Heliport                                             |                         |                             |
| CITY ENTRANCES (EAST & WEST)                         | JARDIN EXOTIQUE N°4     | FROM NICE TO MONACO         |
|                                                      | WURTEMBERG              |                             |

Dynamic map available <u>HERE</u>