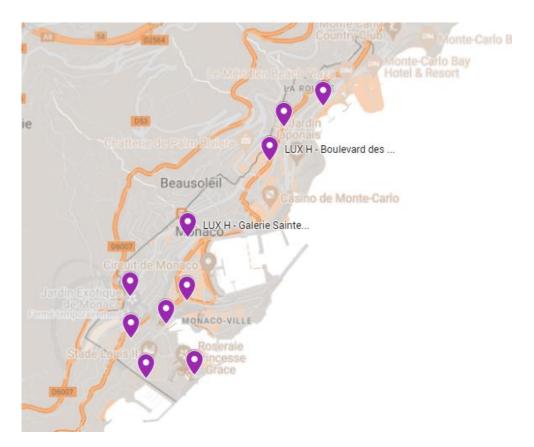

#### **DESCRIPTION**

The Lightboxes LUX Networks represent an iconic format in Monaco. Offering 100% share of voice, they meet a repetition objective with a combination of locations located along major axis, near tourist attractions, as well as within Monaco's pedestrian areas.

Target both local and international (residents, business, tourists).

Network example – 8 possible networks offering a balanced coverage of the Principality of Monaco.

# **LIGHTBOXES LUX NETWORK – LUX A**

|                                                                   |                            | LUX A                                         |
|-------------------------------------------------------------------|----------------------------|-----------------------------------------------|
| HARBOUR / CONDAMINE                                               | OSTENDE AVENUE             | FACING BANK ON THE WAY TO CASINO FROM HARBOUR |
| City center                                                       |                            |                                               |
| RAILWAY STATION                                                   | SAINTE DEVOTE GALLERY      | BLUE AREA                                     |
|                                                                   | RAILWAY STATION STE DEVOTE | GLORIETTE VILLA                               |
| LARVOTTO                                                          | LARVOTTO N°3               | FROM MONACO TO MENTON                         |
| Beach, residential area & Grimaldi Forum congress center + hotels | PRINCESSE GRACE            | GRIMALDI FORUM FROM MONACO TO MENTON          |
| FONTVIEILLE                                                       | FONTVIEILLE                | FONTVIEILLE AVENUE                            |
| Shopping and Business area                                        | M ORRIS COLUMN             | SHOPPING CENTER                               |
| Louis II stadium                                                  | HELIPORT                   | COLUMBUSHOTELAREA                             |
| Heliport                                                          |                            |                                               |
| CITY ENTRANCES (EAST & WEST)                                      | STROMAN                    | TESTIM ONIO II                                |