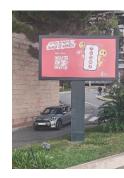

# LIGHTBOXES LUX NETWORKS

Typology of site

**INSTALLATION DAY** 

Monday

**MINIMUM BOOKING PERIOD** 

1 week

#### **TECHNICAL SPECIFICATIONS**

Format Static, backlit

Size Portrait - 120 x 176 cm (approx. 2 sqm)

Number of networks 8 networks x 10 faces

Technical specifications to be provided to your graphic designer will be shared after booking.

#### **DESCRIPTION**

The Lightboxes LUX Networks represent an iconic format in Monaco. Offering 100% share of voice, they meet a repetition objective with a combination of locations located along major axis, near tourist attractions, as well as within Monaco's pedestrian areas.

Target both local and international (residents, business, tourists).

Network example – 8 possible networks offering a balanced coverage of the Principality of Monaco.