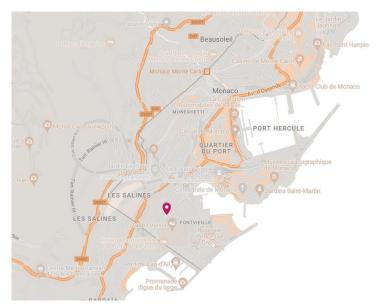

Target both local and international (residents, business, tourists).

Network example – 8 possible networks offering a balanced coverage of the Principality of Monaco.