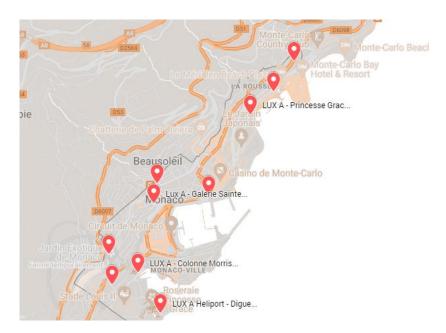

# **LIGHTBOXES LUX NETWORK – LUX A**

|                                                                   |                            | LUX A                                         |
|-------------------------------------------------------------------|----------------------------|-----------------------------------------------|
| HARBOUR / CONDAMINE                                               | OSTENDE AVENUE             | FACING BANK ON THE WAY TO CASINO FROM HARBOUR |
| City center                                                       |                            |                                               |
| RAILWAY STATION                                                   | SAINTE DEVOTE GALLERY      | BLUE AREA                                     |
|                                                                   | RAILWAY STATION STE DEVOTE | GLORIETTE VILLA                               |
| LARVOTTO                                                          | LARVOTTO N°3               | FROM MONACO TO MENTON                         |
| Beach, residential area & Grimaldi Forum congress center + hotels | PRINCESSE GRACE            | GRIMALDI FORUM FROM MONACO TO MENTON          |
| FONTVIEILLE                                                       | FONTVIEILLE                | FONTVIEILLE AVENUE                            |
| Shopping and Business area                                        | M ORRIS COLUMN             | SHOPPING CENTER                               |
| Louis II stadium                                                  | HELIPORT                   | COLUMBUSHOTELAREA                             |
| Heliport                                                          |                            |                                               |
| CITY ENTRANCES (EAST & WEST)                                      | STROMAN                    | TESTIM ONIO II                                |

Dynamic map available **HERE** 