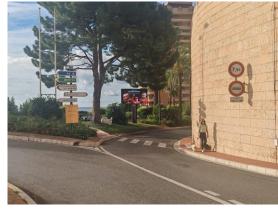

#### **DESCRIPTION**

Iconic location located at the foot of the Rock of Monaco targeting traffic coming from the eastern city entrances (Cap d'Ail, Nice), as well as from Fontvieille, Avenue Prince Pierre, the train station, towards Place d'Armes, Condamine district, Port Hercule, Monaco Ville and its Rock. This impactful LED screen also targets significant pedestrian traffic coming from Fontvieille (shopping center, residential and business district).