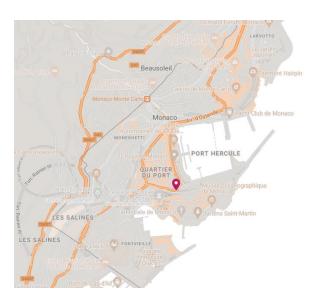

# **IMPACT DIGITAL NETWORK - 5 LOCATIONS**

**INSTALLATION DAY** 

**MINIMUM BOOKING PERIOD** 

**TECHNICAL SPECIFICATIONS** 

Format

Landscape or portrait - LED

Spot duration

10 seconds / minute

#### **DESCRIPTION**

Advertisers looking for an impactful campaign with large formats will opt for the "Impact Digital Network" which includes 5 digital screens of 4 to 9 sqm along high traffic axes and within the heart of the city.

# **JARDIN EXOTIQUE**

# Impactful digital screen

**INSTALLATION DAY** 

Monday

**MINIMUM BOOKING PERIOD** 

1 week

**TECHNICAL SPECIFICATIONS** 

Format Portrait, LED

Number of faces 1

#### **DESCRIPTION**

This impactful LED digital screen is located near the Jardin Exotique at the western entrance to the city, in the direction of Nice towards Monaco. It targets significant vehicle and pedestrian traffic, and a mainly local or cross-border audience. Opportunity to be booked as a single unit or within network for 1 to 4 weeks.