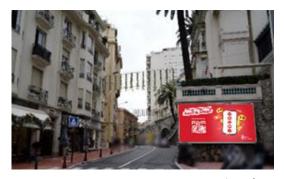

# LIGHTBOXES LUX NETWORKS

Typology of site

**INSTALLATION DAY** 

Monday

**MINIMUM BOOKING PERIOD** 

1 week

#### **TECHNICAL SPECIFICATIONS**

Format Static, backlit

Size Portrait - 120 x 176 cm (approx. 2 sqm)

Number of networks 8 networks x 10 faces

Technical specifications to be provided to your graphic designer will be shared after booking.

#### **DESCRIPTION**

The Lightboxes LUX Networks represent an iconic format in Monaco. Offering 100% share of voice, they meet a repetition objective with a combination of locations located along major axis, near tourist attractions, as well as within Monaco's pedestrian areas.