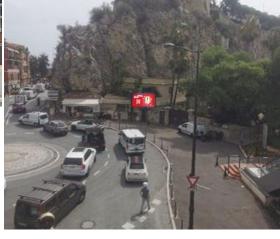

# STATIC NETWORK - ETENDARDS OSTENDE

Typology of site

**INSTALLATION DAY** 

Any day within the week

**MINIMUM BOOKING PERIOD** 

1 day

#### **DESCRIPTION**

The Etendards are static panels installed at two strategic locations in Monaco: Avenue d'Ostende (6 double-sided panels) and Tunnel Louis II (10 double-sided panels).

Avenue d'Ostende, world famous thanks to the F1 circuit, overlooks the harbour, going up towards the famous Casino.

The Ostende network includes 6 double-sided panels located along the avenue and these locations affect both pedestrian and vehicle traffic.

They also make it possible to ensure a repetition of the message thanks to the installation of the panels in a row.