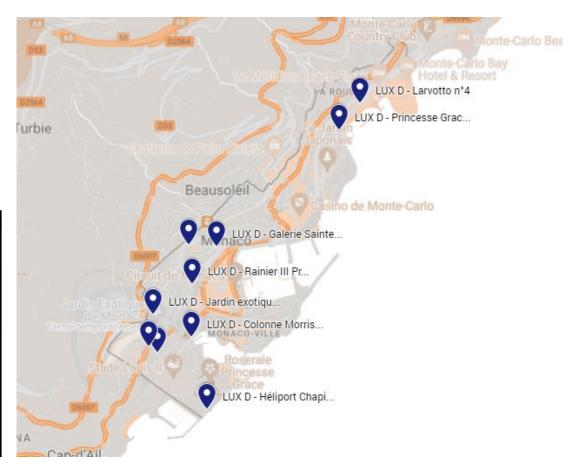

# **LIGHTBOXES LUX NETWORK – LUX D**

|                                                                   |                       | LUX D                                |
|-------------------------------------------------------------------|-----------------------|--------------------------------------|
| RAILWAY STATION                                                   | SAINTE DEVOTE GALLERY | BLUE AREA                            |
|                                                                   | RAINIER III           | PRINCE PIERRE                        |
| LARVOTTO                                                          | LARVOTTO N°4          | FROM MONACO TO MENTON - CENTRAL AXIS |
| Beach, residential area & Grimaldi Forum congress center + hotels | PRINCESSE GRACE       | GRIMALDI FORUM FROM MONACO TO MENTON |
|                                                                   |                       |                                      |
| FONTVIEILLE                                                       | HELIPORT              | NEAR CIRCUS                          |
| Shopping and Business area, Louis II stadium, Heliport            | FONTVIEILLE AVENUE    | GOING UP                             |
|                                                                   | M ORRIS COLUMN        | SHOPPING M ALL                       |
| CITY ENTRANCES (EAST & WEST)                                      | JARDIN EXOTIQUE N°1   | FROM NICE TO MONACO                  |
|                                                                   | WURTEMBERG            |                                      |
|                                                                   | M ONEGHETTI           | SQUARE                               |

Dynamic map available **HERE** 