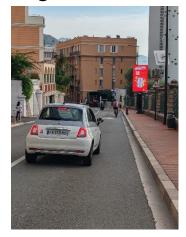

# **PRINCE PIERRE**

# Impactful digital screen

**INSTALLATION DAY** Monday

MINIMUM BOOKING PERIOD 1 week

**TECHNICAL SPECIFICATIONS** 

Format Landscape, LED

Number of faces 1

Spot duration 10 seconds / minute

Number of advertisers Maximum 6

#### **DESCRIPTION**

This impactful LED digital screen is located at Prince Pierre Avenue. That avenue is used by pedestrians as well as motorists going down towards the Port Hercule or going up towards the Boulevard Rainier III that serves multiple directions in the heart of Monaco including the train station.

Direct proximity to the Lycée Rainier III, the International University of Monaco (IUM), and the exit of the Galerie Prince Pierre (pedestrian traffic coming from the train station and heading towards Place d'Armes / La Condamine / Port Hercule, the Rock of Monaco, Fontvieille). Opportunity to be booked as a single unit or within network for 1 to 4 weeks.