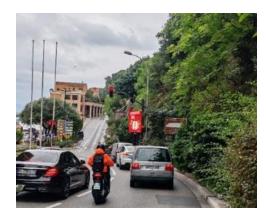

#### **DESCRIPTION**

The Etendards are static panels installed at two strategic locations in Monaco: Avenue d'Ostende (6 double-sided panels) and Tunnel Louis II (10 double-sided panels).

Avenue d'Ostende, world famous thanks to the F1 circuit, overlooks the harbour, going up towards the famous Casino.

The Ostende network includes 6 double-sided panels located along the avenue and these locations affect both pedestrian and vehicle traffic.

They also make it possible to ensure a repetition of the message thanks to the installation of the panels in a row.