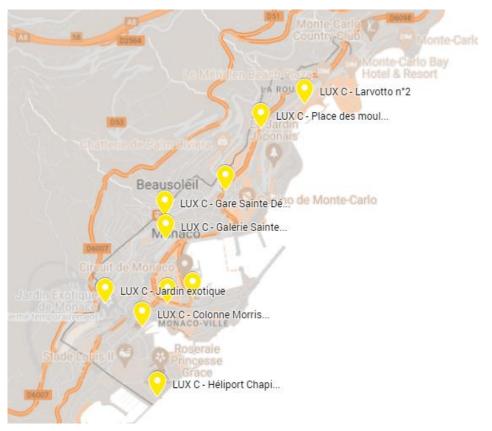

# **LIGHTBOXES LUX NETWORK – LUX C**

|                                                        |                         | LUX C                       |
|--------------------------------------------------------|-------------------------|-----------------------------|
| HARBOUR / CONDAMINE                                    | PORT AVENUE             | CONDAMINEMARKET             |
| City center                                            | ALBERT 1ER              | FACING THEATRE DES VARIETES |
| MONTE CARLO                                            | TOURISM BOARD           | BOULEVARD DES MOULINS       |
| Shopping, business and residential area, near Casino   | MOULINS                 | SQUARE                      |
|                                                        |                         |                             |
| RAILWAY STATION                                        | SAINTE DEVOTE GALLERY   | BLUE AREA                   |
|                                                        | SAINTE DEVOTE - OUTDOOR | NEW RAILWAY STATION         |
| LARVOTTO                                               | LARVOTTO N°2            | FROM MONACO TO MENTON       |
| Beach, residential area & Grimaldi Forum congress      |                         |                             |
| center + hotels                                        |                         |                             |
| FONTVIEILLE                                            | HELIPORT                | NEAR CIRCUS                 |
| Shopping and Business area, Louis II stadium, Heliport | M ORRIS COLUM N         | SHOPPING M ALL              |
| CITY ENTRANCES (EAST & WEST)                           | JARDIN EXOTIQUE N°2     | FROM MONACO TO NICE         |

Dynamic map available <u>HERE</u>