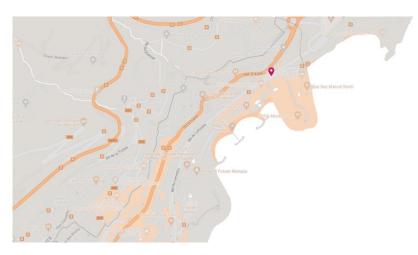

estate developments of Testimonio II. This location targets both vehicle traffic at the eastern city entrance (coming from the neighboring cities of Roquebrune Cap Martin, Menton, as well as from Italy) and pedestrian traffic in front of the International School of Monaco (ISM). ISM welcomes English-speaking expatriate children.

Other point of interest: the Monte Carlo Bay hotel and its restaurants & night club (Maya Bay, Jimmy's).

International (cross-border workers, resident expatriates) and local target (Testimonio II & its childcare, traffic towards Larvotto and Port Hercule).

Opportunity to be booked as a single unit or within network for 1 to 4 weeks.

Please also kindly note the possibility to book this site for a long term period from 3 to 12 months under the reference LC 42.



Dynamic map available HERE



# **SAINT ROMAN**

# Impactful digital screen





INSTALLATION DAY

Monday

**MINIMUM BOOKING PERIOD** 

1 week

**TECHNICAL SPECIFICATIONS** 

Format

Landscape, LED

Number of faces

1

Spot duration

10 seconds / minute

Number of advertisers

Maximum 6

Size

2.88 m x 1.6 m

Visual changes

1 per week for 4-weeks contracts and a same advertiser

Up to 6 / year for LCs long term contracts (more than 6 under specific approval)

Technical specifications to be provided to your graphic designer will be shared after booking.

**PLANNING** 

Booking deadline 2 weeks before campaign start

File delivery deadline 10 days before campaign start



#### **DESCRIPTION**

This impactful LED digital screen is located in Saint Roman, Boulevard d'Italie, close to the ne