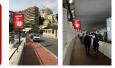

# STATIC NETWORK - ETENDARDS LOUIS II

Typology of site

**INSTALLATION DAY** Any day within the week

MINIMUM BOOKING PERIOD 1 day

#### **DESCRIPTION**

The Etendards are static panels installed at two strategic locations in Monaco: Avenue d'Ostende (6 double-sided panels) and Tunnel Louis II (10 double-sided panels).

The Louis II Tunnel connects the Larvotto beaches and its hotels to the Port district. The tunnel is used by a business audience during professional events (for example to connect the Fairmont to the Yacht Show, etc.) as well as a leisure audience to access the Rainier III auditorium.

The 10 double-sided faces are also located in direct proximity to the new Mareterra eco-district.

These locations affect both pedestrian and automobile traffic and offer to ensure a repetition of the message thanks to the installation of panels in a row.