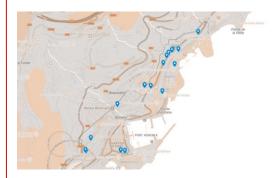

Target both local and international (residents, business, tourists).

Network example – 8 possible networks offering a balanced coverage of the Principality of Monaco.

Possibility to combine this network with the Impact Digital Network with a discounted rate.

Network example – several possible networks offering a balanced coverage of the Principality of Monaco. Details of all possible locations <u>HERE</u>.

Network example – several possible networks offering a balanced coverage of the Principality of Monaco.