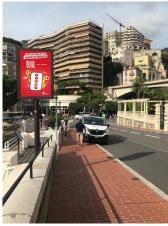

# STATIC NETWORK - ETENDARDS OSTENDE

Typology of site

**INSTALLATION DAY** 

Any day within the week

**MINIMUM BOOKING PERIOD** 

1 day

#### **DESCRIPTION**

The Etendards are static panels installed at two strategic locations in Monaco: Avenue d'Ostende (6 double-sided panels) and Tunnel Louis II (10 double-sided panels).

Avenue d'Ostende, world famous thanks to the F1 circuit, overlooks the harbour, going up towards the famous Casino.

The Ostende network includes 6 double-sided panels located along the avenue and these locations affect both pedestrian and vehicle traffic.

They also make it possible to ensure a repetition of the message thanks to the installation of the panels in a row.