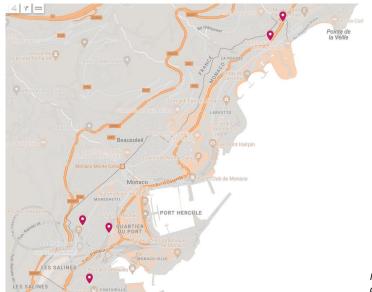

Possibility to combine this network with the Impact Digital Network with a discounted rate.

Network example – several possible networks offering a balanced coverage of the Principality of Monaco. Details of all possible locations <u>HERE</u>.

Network example – several possible networks offering a balanced coverage of the Principality of Monaco.