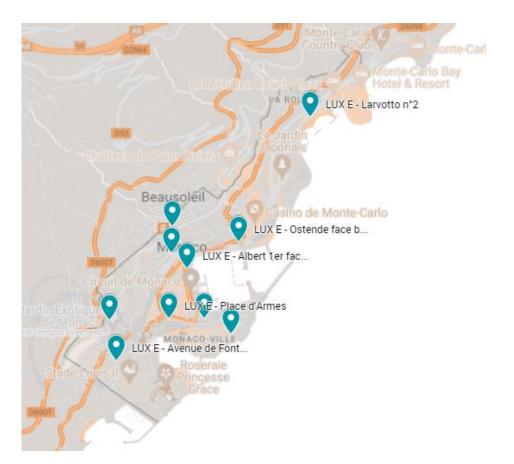

# **LIGHTBOXES LUX NETWORK – LUX E**

|                                                        | LUX E                      |                                       |  |
|--------------------------------------------------------|----------------------------|---------------------------------------|--|
| MONACO VILLE / THE ROCK                                | M USEE OCEANOGRAPHIQUE     | M ONACO VILLE                         |  |
| City center, on the Rock                               |                            |                                       |  |
| HARBOUR / CONDAMINE                                    | PLACE D'ARMES              |                                       |  |
| City center                                            | OSTENDE AVENUE             | FACING BANK ON THE WAY TO CASINO FROM |  |
|                                                        | ALBERT 1ER                 | FACING AUTOMOBILE CLUB                |  |
| RAILWAY STATION                                        | RAILWAY STATION STE DEVOTE | GLORIETTE VILLA                       |  |
|                                                        | SAINTE DEVOTE GALLERY      | BLUE AREA                             |  |
| LARVOTTO                                               | LARVOTTO N°1               | FROM MONACO TO MENTON                 |  |
| Beach, residential area & Grimaldi Forum congress      |                            |                                       |  |
| center + hotels                                        |                            |                                       |  |
| FONTVIEILLE                                            | FONTVIEILLE AVENUE         | GOING DOWN                            |  |
| Shopping and Business area, Louis II stadium, Heliport | FONTVIEILLE TUNNEL         | CÔTE RASCASSE                         |  |
| CITY ENTRANCES (EAST & WEST)                           | JARDIN EXOTIQUE N°1        | FROM MONACO TO NICE                   |  |

Dynamic map available <u>HERE</u>