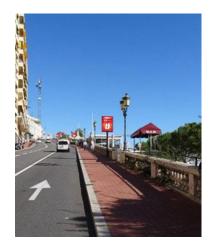

# STATIC NETWORK - ETENDARDS OSTENDE

Typology of site

**INSTALLATION DAY** 

Any day within the week

**MINIMUM BOOKING PERIOD** 

1 day

#### **DESCRIPTION**

The Etendards are static panels installed at two strategic locations in Monaco: Avenue d'Ostende (6 double-sided panels) and Tunnel Louis II (10 double-sided panels).

Avenue d'Ostende, world famous thanks to the F1 circuit, overlooks the harbour, going up towards the famous Casino.

The Ostende network includes 6 double-sided panels located along the avenue and these locations affect both pedestrian and vehicle traffic.

They also make it possible to ensure a repetition of the message thanks to the installation of the panels in a row.