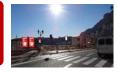

# STATIC NETWORK - ETENDARDS OSTENDE

Typology of site

**INSTALLATION DAY** 

Any day within the week

**MINIMUM BOOKING PERIOD** 

1 day

#### **DESCRIPTION**

The Etendards are static panels installed at two strategic locations in Monaco: Avenue d'Ostende (6 double-sided panels) and Tunnel Louis II (10 double-sided panels).

Avenue d'Ostende, world famous thanks to the F1 circuit, overlooks the harbour, going up towards the famous Casino.

The Ostende network includes 6 double-sided panels located along the avenue and these locations affect both pedestrian and vehicle traffic.

They also make it possible to ensure a repetition of the message thanks to the installation of the panels in a row.