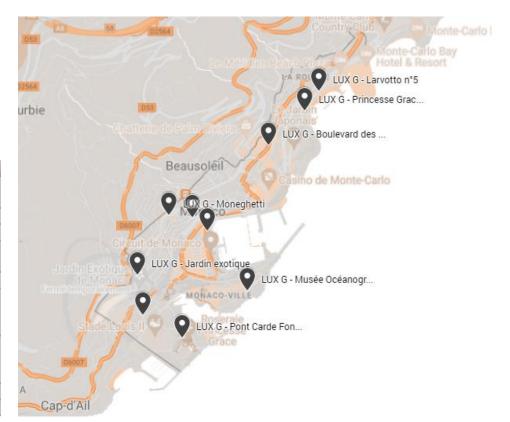

# **LIGHTBOXES LUX NETWORK – LUX G**

|                                                                   |                        | LUX G                                |
|-------------------------------------------------------------------|------------------------|--------------------------------------|
| MONACO VILLE / THE ROCK                                           | M USEE OCEANOGRAPHIQUE | M ONACO VILLE                        |
| City center, on the Rock                                          |                        |                                      |
| HARBOUR / CONDAMINE                                               | ALBERT 1ER             | FACING AUTOMOBILE CLUB               |
| City center                                                       |                        |                                      |
| MONTE CARLO                                                       | BD DES MOULINS         | ST CHARLES CHURCH                    |
| Shopping, business and residential area, near Casino              |                        |                                      |
| RAILWAY STATION                                                   | SAINTE DEVOTE GALLERY  | BROWN AREA                           |
| LARVOTTO                                                          | LARVOTTO N°5           | FROM MONACO TO MENTON - CENTRAL AXIS |
| Beach, residential area & Grimaldi Forum congress center + hotels | PRINCESSE GRACE        | GRIMALDI FORUM FROM MONACO TO MENTON |
| FONTVIEILLE                                                       | FONTVIEILLE AVENUE     | GOING UP                             |
| Shopping and Business area, Louis II stadium, Heliport            | FONTVIEILLE BRIDGE     |                                      |
| CITY ENTRANCES (EAST & WEST)                                      | JARDIN EXOTIQUE N° 3   | FROM MONACO TO NICE                  |
|                                                                   | M ONEGHETTI            | PLACE                                |

Dynamic map available **HERE** 