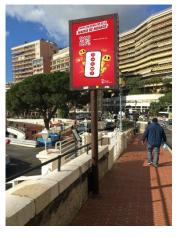

# STATIC NETWORK - ETENDARDS OSTENDE

Typology of site

**INSTALLATION DAY** 

Any day within the week

**MINIMUM BOOKING PERIOD** 

1 day

#### **DESCRIPTION**

The Etendards are static panels installed at two strategic locations in Monaco: Avenue d'Ostende (6 double-sided panels) and Tunnel Louis II (10 double-sided panels).

Avenue d'Ostende, world famous thanks to the F1 circuit, overlooks the harbour, going up towards the famous Casino.

The Ostende network includes 6 double-sided panels located along the avenue and these locations affect both pedestrian and vehicle traffic.

They also make it possible to ensure a repetition of the message thanks to the installation of the panels in a row.