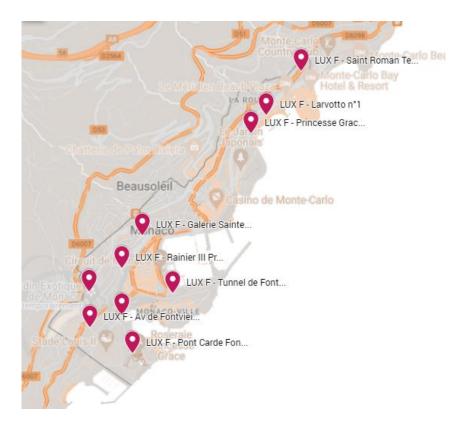

# **LIGHTBOXES LUX NETWORK – LUX F**

|                                                                   |                       | LUX F                                |
|-------------------------------------------------------------------|-----------------------|--------------------------------------|
| RAILWAY STATION                                                   | SAINTE DEVOTE GALLERY | BROWN AREA                           |
|                                                                   | RAINIER III           | PRINCE PIERRE                        |
| LARVOTTO                                                          | PRINCESSE GRACE       | GRIMALDI FORUM FROM MENTON TO MONACO |
| Beach, residential area & Grimaldi Forum congress center + hotels | LARVOTTO N°1          | FROM MENTON TO MONACO                |
|                                                                   |                       |                                      |
| FONTVIEILLE                                                       | FONTVIEILLE AVENUE    | CORNER                               |
| Shopping and Business area, Louis II stadium, Heliport            | FONTVIEILLE BRIDGE    |                                      |
|                                                                   | FONTVIEILLE TUNNEL    | RASCASSE SIDE                        |
|                                                                   | M ORRIS COLUM N       | SHOPPING MALL                        |
| CITY ENTRANCES (EAST & WEST)                                      | JARDIN EXOTIQUE °3    | FROM NICE TO MONACO                  |
|                                                                   | SAINT ROMAN           | TESTIMONIO II FROM MENTON TO MONACO  |

Dynamic map available  $\underline{\textit{HERE}}$ 