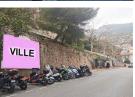

### **ASSOCIATIONS** NETWORK « VILLE »

Typology of sites

| INSTALLATION DAY                                                                                                         | Monday                                                                                                                               | ТЕ            | CHNICAL SPECIFICATIONS - 2025 |
|--------------------------------------------------------------------------------------------------------------------------|--------------------------------------------------------------------------------------------------------------------------------------|---------------|-------------------------------|
| MINIMUM BOOKING PERIOD                                                                                                   | 1 week                                                                                                                               |               | Size (W x H)                  |
| TECHNICAL SPECIFICATIONS<br>Format                                                                                       | Portrait, paper                                                                                                                      |               | Visible size (W x H)          |
| Number of faces                                                                                                          | 14                                                                                                                                   |               | Resolution final file         |
| Number of advertisers                                                                                                    | Maximum 3                                                                                                                            |               | Paper weight                  |
| Size                                                                                                                     | 80 x 120 cm (visible size 70 x 104 cm)                                                                                               |               |                               |
| PLANNING                                                                                                                 | Booking deadline 2 weeks before campaign start<br>Date limite d'envoi des affiches imprimées 10 jours ouvrés avant début de campagne | Static format | Paper quality                 |
| <b>DESCRIPTION</b><br>4 locations offering displays dedicate<br>- Boulevard d'Italie<br>- Avenue Saint Michel (2 panels) |                                                                                                                                      |               | Printing technology           |
| - Boulevard Rainier III / Bosio                                                                                          |                                                                                                                                      |               | Packaging                     |
| - Port Avenue                                                                                                            |                                                                                                                                      |               | Quantity                      |

#### Dynamic map available <u>HERE</u>

| TE           | CHNICAL SPECIFICATIONS - 2025 | NETWORK "VILLE"               |
|--------------|-------------------------------|-------------------------------|
|              | Size (W x H)                  | 80x120 cm                     |
|              | Visible size (W x H)          | 70 x 104 cm                   |
|              | Resolution final file         | 200 dpi                       |
|              | Paper weight                  | 115 à 150gr/sqm               |
|              |                               | Paper poster to stick on blue |
|              | Paper quality                 | back                          |
|              |                               | REH (resistance in humid      |
| tatic format |                               | environment)                  |
|              | Printing technology           | Digital printing              |
|              | Packaging                     | in rolls                      |
|              | Quantity                      | 16 (14 + 2 for legal deposit) |
|              | Destan delivery deselling     | 10 working days before        |
|              | Poster delivery deadline      | campaign start                |