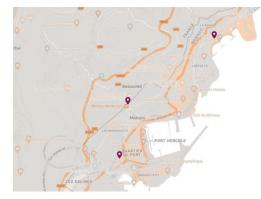

## ASSOCIATIONS DIGITAL NETWORKS LUX 1 / LUX 2

Typology of sites

| INSTALLATION DAY       |  |
|------------------------|--|
| MINIMUM BOOKING PERIOD |  |

1 week

Monday

Digital network Lux 1 Dynamic map available HERE

Digital network Lux 2 Dynamic map available HERE

| Т             | ECHNICAL SPECIFICATIONS - 2025      | PORTRAIT DIGITAL SCREEN |
|---------------|-------------------------------------|-------------------------|
|               | Spot duration (digital)             | 10 seconds              |
|               | File size in pixels (W x H)         | 1080x1920               |
|               | Format                              | MP4                     |
| Video format  | Encoding                            | H264                    |
|               | Ratio                               | 1:1                     |
|               | Mode                                | Progressive             |
|               | Speed                               | 10 Mo/s minimum         |
| Static format | File format                         | JPG or PNG              |
|               | File size in pixels (W x H)         | 1080x1920               |
|               | Spot duration (digital)             | 10 seconds              |
|               | Resolution final file               | 200 dpi                 |
|               | HD file delivery deadline (digital) | 10 working days before  |
|               |                                     | campaign start          |