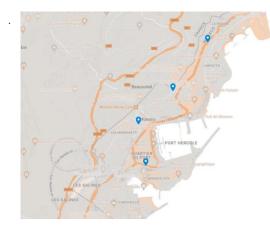

#### Dynamic map available <u>HERE</u>

| TE           | CHNICAL SPECIFICATIONS - 2025 | NETWORK "VILLE"               |
|--------------|-------------------------------|-------------------------------|
|              | Size (W x H)                  | 80x120 cm                     |
|              | Visible size (W x H)          | 70 x 104 cm                   |
|              | Resolution final file         | 200 dpi                       |
|              | Paper weight                  | 115 à 150gr/sqm               |
|              |                               | Paper poster to stick on blue |
|              | Paper quality                 | back                          |
|              |                               | REH (resistance in humid      |
| tatic format |                               | environment)                  |
|              | Printing technology           | Digital printing              |
|              | Packaging                     | in rolls                      |
|              | Quantity                      | 16 (14 + 2 for legal deposit) |
|              | Destan delivery deselling     | 10 working days before        |
|              | Poster delivery deadline      | campaign start                |

It also represents a direct link to the new Salines car park: a 1,890 space park-and-ride at the entrance to the city, inaugurated in February 2024 as part of the Prince's Government's Mobility Plan.

Dynamic map available <u>HERE</u>